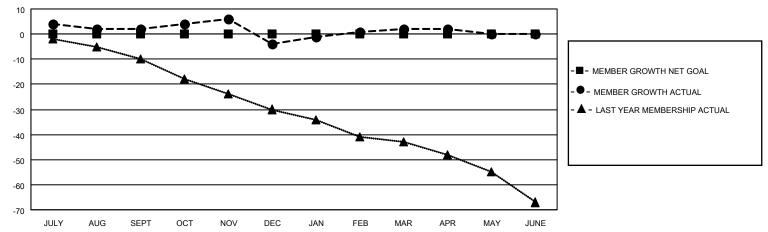

#### GOALS AND ACTUAL MEMBERS CUMULATIVE

| DROPPED CLUBS: 0 |    | 16 CLUBS OF 21 ADDED 1 OR<br>MORE NEW MEMBERS | GENDER DISTRIBUTION                |              |  |
|------------------|----|-----------------------------------------------|------------------------------------|--------------|--|
|                  |    | WORE NEW WEINBERS                             | MALE                               | 481 (72.01%) |  |
|                  |    |                                               | FEMALE 187 (27.99%)                |              |  |
| DROPPED MEMBERS  |    |                                               | NON BINARY                         | 0 (0.00%)    |  |
|                  |    |                                               | PREFER NOT TO ANSWER               | 0 (0.00%)    |  |
| DECEASED         | 11 |                                               |                                    | (0.00.1)     |  |
| CLUB CANCELLED   | 0  | CLICK HERE FOR CUMULATIVE                     | TOTAL FAMILY UNIT MEMBERS          | 94           |  |
| OTHER            | 26 | MEMBERSHIP DATA                               |                                    |              |  |
| TOTAL            | 37 |                                               | FAMILY MEMBERS PAYING HALF DUES 49 |              |  |
|                  |    |                                               |                                    |              |  |